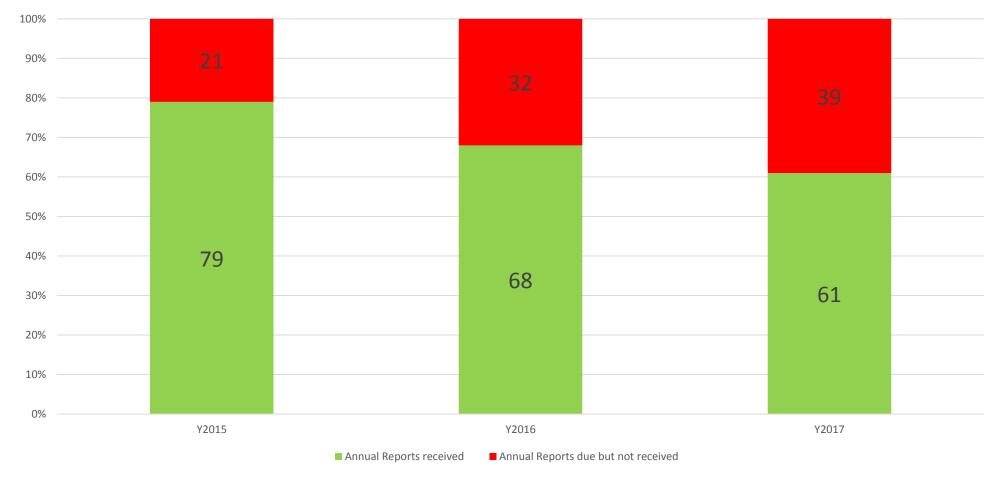

## **Annual reports 2015-2017**

#### **Global statistics**

Overview of Annual Report submissions (by %)