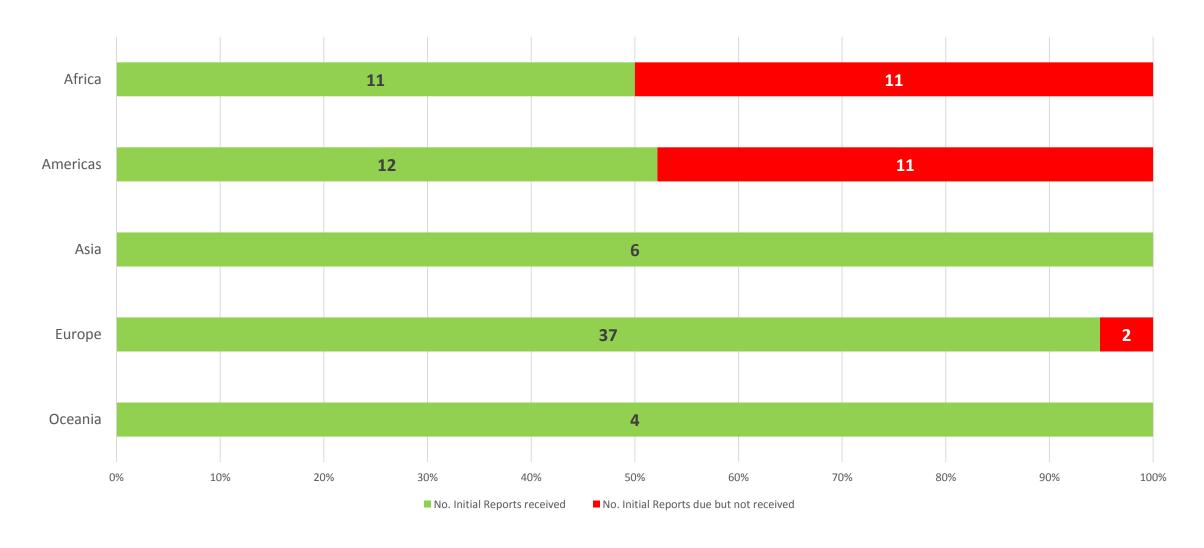

# **Arms Trade Treaty: Status of Reporting**

## **Initial reports**

#### **Global statistics**







# **Initial reports**Global statistics (cont.)



|                                   | No. | <b>%</b>                                 |
|-----------------------------------|-----|------------------------------------------|
| Initial Reports not made public   | 13  | 16% of Initial Reports submitted         |
| Initial Reports submitted on time | 40  | 57% of Initial Reports submitted         |
| Format of reports                 | 58  | 83% use CSP2 endorsed reporting template |

### **Initial reports**

### **Regional statistics**





# **Annual reports**

# ARMS TRADE TREATY

### **Global statistics**

|                                          | 2015 |                                     | 2016 |                                     | 2017 |                                     |
|------------------------------------------|------|-------------------------------------|------|-------------------------------------|------|-------------------------------------|
|                                          | No.  | %                                   | No.  | %                                   | No.  | %                                   |
| Annual Reports due                       | 61   | 65% of SPs                          | 75   | 80% of SPs                          | 89   | 94% of SPs                          |
| Annual