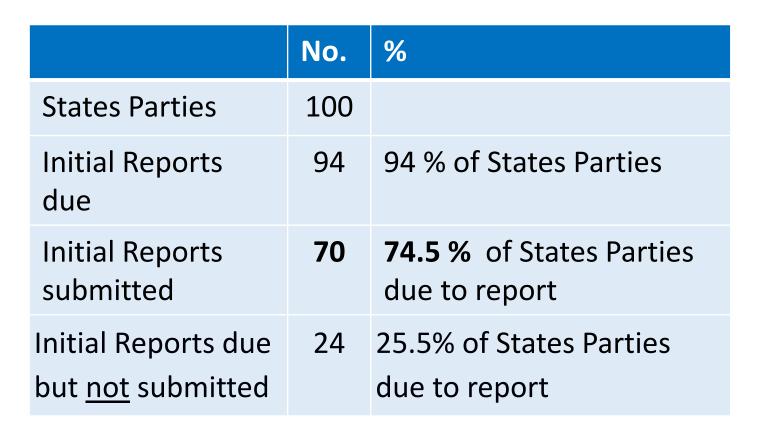

# **Arms Trade Treaty: Status of Reporting**

## **Initial reports**

#### **Global statistics**







# **Initial reports**Global statistics (cont.)



|                                   | No. | <b>%</b>                                 |
|-----------------------------------|-----|------------------------------------------|
| Initial Reports not made public   | 13  | 16% of Initial Reports submitted         |
| Initial Reports submitted on time | 40  | 57% of Initial Reports submitted         |
| Format of reports                 | 58  | 83% use CSP2 endorsed reporting template |

### **Initial reports**

### **Regional statistics**





# **Annual reports**

# ARMS TRADE TREATY

### **Global statistics**

|                                          | 2015 |                                     | 2016 |                                     | 2017 |                                     |