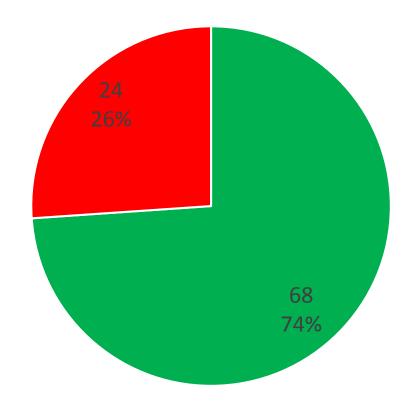

# **Arms Trade Treaty: Status of Reporting**

## **Initial reports**

#### **Global statistics**







# **Initial reports**Global statistics (cont.)



|                                   | No. | <b>%</b>                                 |
|-----------------------------------|-----|------------------------------------------|
| Initial Reports not made public   | 13  | 16% of Initial Reports submitted         |
| Initial Reports submitted on time | 40  | 57% of Initial Reports submitted         |
| Format of reports                 | 58  | 83% use CSP2 endorsed reporting template |

### **Initial reports**

### **Regional statistics**





# **Annual reports**

# ARMS TRADE TREATY

### **Global statistics**

|                                          | 2015 |                                     | 2016 |                                     | 2017 |                                     |
|---