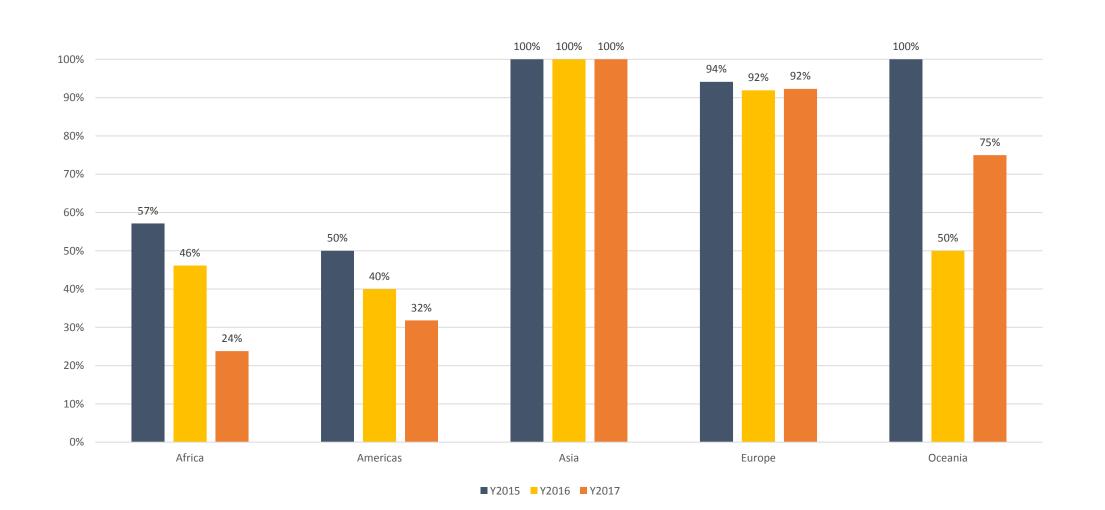

rts due           | 54   | <b>61%</b> of reports due           |
| Annual Reports <u>not</u> submitted      | 13   | 21% of reports due                  | 24   | 32% of reports due                  | 35   | 39% of reports due                  |
| Annual Reports not made public           | 1    | 2% of reports submitted             | 3    | 6% of reports submitted             | 4    | 7% of reports submitted             |
| Annual Reports submitted on time         | 28   | 58% of 2015 reports due & submitted | 31   | 63% of 2016 reports due & submitted | 37   | 69% of 2017 reports due & submitted |

## **Annual reports 2015-2017**



#### **Global statistics**

Overview of Annual Report submissions (by %)



## **Annual reports 2015-2017**

# ARMS TRADE TREATY

### **Regional statistics**